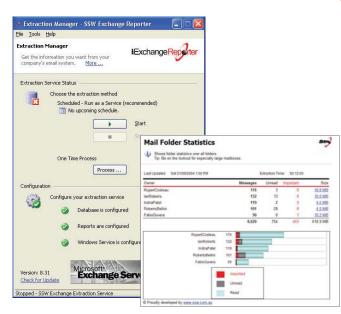

## Get the information YOU Want from your company's email system with SSW Exchange Reporter

Is Microsoft Exchange Server an integral part of your organization? If so, SSW Exchange Reporter provides the tools and reports you need to efficiently analyze your organisation's email usage. Reports range from who is sending the most emails to clients to who has the largest mailbox. The SSW Extraction Windows Service runs on your Exchange Server to seamlessly extract your email messages and mail folder statistics. It is a very lightweight Windows Service and the reports are very fast because it uses the power of SQL Server. The built in reports can be customized and extended because they are built with SQL Server Reporting Services.

Figure: Easily extract and report on your Exchange data with SSW Exchange Reporter

Download Now! www.ssw.com.au/ExchangeReporter