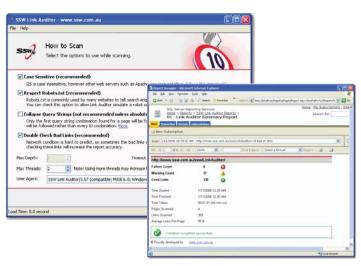

## Automate Your Link Validation with SSW Link Auditor

Are you finding it impossible to manage links on your ever growing website? A common problem companies face is maintaining links over ever growing web sites. **SSW Link Auditor** is a simple and powerful solution to the problem. This fast and effective utility keeps your website up to date, and helps to resolve intricate linking and referencing issues. An added benefit you get is an increase in Google Page Rank for your pages.

info@ssw.com.au

Figure: SSW Link Auditor automatically locates broken links and improves your Google Page Rank.

**Download Now!** www.ssw.com.au/LinkAuditor